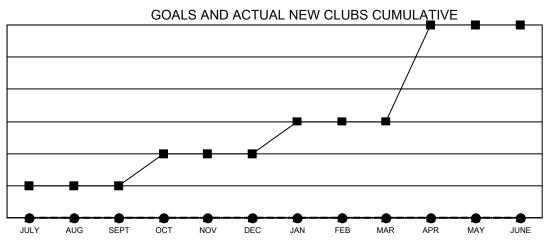

## GAT MONTHLY MEMBERSHIP PROGRESS REPORT

**Multiple District 38** 

Results as of: 5/31/2021

LOCATION: NEBRASKA

| Clubs<br>RESULTS FOR 2020-2021 |               |           |               | Members               |                       |                         |                                                    |  |
|--------------------------------|---------------|-----------|---------------|-----------------------|-----------------------|-------------------------|----------------------------------------------------|--|
|                                |               |           |               | RESULTS FOR 2020-2021 |                       |                         |                                                    |  |
| QUARTER                        | NEW CLUB GOAL | NEW CLUBS | DROPPED CLUBS | QUARTER MEMB          | ER GROWTH NET<br>GOAL | MEMBER GROWTH<br>ACTUAL | DROPPED<br>MEMBERS ACTUAL<br>(including transfers) |  |
| JULY/AUG/SEPT                  | 1             | 0         | 0             | JULY/AUG/SEPT         | 9                     | 32                      | 76                                                 |  |
| OCT/NOV/DEC                    | 1             | 0         | 3             | OCT/NOV/DEC           | 19                    | 44                      | 82                                                 |  |
| JAN/FEB/MAR                    | 1             | 0         | 1             | JAN/FEB/MAR           | 23                    | 34                      | 54                                                 |  |
| APR/MAY/JUNE                   | 3             | 0         | 0             | APR/MAY/JUNE          | 14                    | 34                      | 45                                                 |  |

- CURRENT YEAR ACTUAL NEW CLUBS

- LAST YEAR ACTUAL NEW CLUBS

| DROPPED CLUBS: 4 |     | 56 CLUBS OF 127 ADDED 1 OR MORE | GENDER DISTRIBUTION             |                |     |
|------------------|-----|---------------------------------|---------------------------------|----------------|-----|
|                  |     | NEW MEMBERS                     | MALE                            | 2,226 (73.27%) |     |
|                  |     |                                 | FEMALE                          | 812 (26.73%)   |     |
| DROPPED MEMBERS  |     |                                 |                                 |                |     |
| DECEASED         | 65  | CLICK HERE FOR CUMULATIVE       | TOTAL FAMILY UNIT MEMBERS       |                | 618 |
| CLUB CANCELLED   | 21  | MEMBERSHIP DATA                 |                                 |                | 313 |
| OTHER 171        |     |                                 | FAMILY MEMBERS PAYING HALF DUES |                |     |
| TOTAL            | 257 |                                 |                                 |                |     |