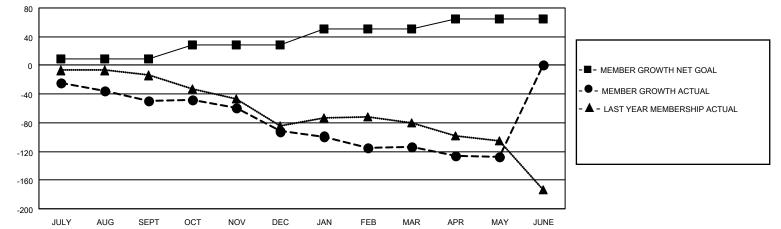

## GAT MONTHLY MEMBERSHIP PROGRESS REPORT

**Multiple District 38** 

Results as of: 5/31/2021

LOCATION: NEBRASKA

| Clubs<br>RESULTS FOR 2020-2021 |               |           |               | Members               |                       |                         |                                                    |  |
|--------------------------------|---------------|-----------|---------------|-----------------------|-----------------------|-------------------------|----------------------------------------------------|--|
|                                |               |           |               | RESULTS FOR 2020-2021 |                       |                         |                                                    |  |
| QUARTER                        | NEW CLUB GOAL | NEW CLUBS | DROPPED CLUBS | QUARTER MEMB          | ER GROWTH NET<br>GOAL | MEMBER GROWTH<br>ACTUAL | DROPPED<br>MEMBERS ACTUAL<br>(including transfers) |  |
| JULY/AUG/SEPT                  | 1             | 0         | 0             | JULY/AUG/SEPT         | 9                     | 32                      | 76                                                 |  |
| OCT/NOV/DEC                    | 1             | 0         | 3             | OCT/NOV/DEC           | 19                    | 44                      | 82                                                 |  |
| JAN/FEB/MAR                    | 1             | 0         | 1             | JAN/FEB/MAR           | 23                    | 34                      | 54                                                 |  |
| APR/MAY/JUNE                   | 3             | 0         | 0             | APR/MAY/JUNE          | 14                    | 34                      | 45                                                 |  |

- CURRENT YEAR ACTUAL NEW CLUBS

- LAST YEAR ACTUAL NEW CLUBS

| DROPPED CLUBS: 4 |     | 56 CLUBS OF 127 ADDED 1 OR MORE | GENDER DISTRIBUTION             |                |     |
|------------------|-----|---------------------------------|---------------------------------|----------------|-----|
|                  |     | NEW MEMBERS                     | MALE                            | 2,226 (73.27%) |     |
|                  |     |                                 | FEMALE                          | 812 (26.73%)   |     |
| DROPPED MEMBERS  |     |                                 |                                 |                |     |
| DECEASED         | 65  | CLICK HERE FOR CUMULATIVE       | TOTAL FAMILY UNIT MEMBERS       |                | 618 |
| CLUB CANCELLED   | 21  | MEMBERSHIP DATA                 |                                 |                | 313 |
| OTHER 171        |     |                                 | FAMILY MEMBERS PAYING HALF DUES |                |     |
| TOTAL            | 257 |                                 |                                 |                |     |